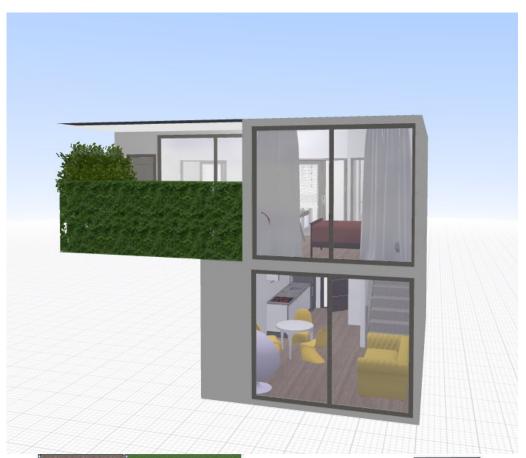

# FOREST HILL 2 BR Apartment

1 Level 1 Level

| SCHOOLS                                                   |        |         |
|-----------------------------------------------------------|--------|---------|
| Ps 54 Charles W Leng School (8/10)                        | 3 min  | 1.0 mi  |
| Is 72 Rocco Laurie School (8/10)                          | 2 min  | 0.7 mi  |
| Susan E Wagner High School                                | 3 min  | 1.2 mi  |
| COLLEGES                                                  |        |         |
| College of Staten Island, The City University of New York | 7 min  | 1.5 mi  |
| Wagner College                                            | 11 min | 4.5 mi  |
| Union County College                                      | 17 min | 7.8 mi  |
| SHOPPING CENTERS                                          |        |         |
| Staten Island Mall                                        | 6 min  | 1.5 mi  |
| Empire Outlets                                            | 25 min | 7 mi    |
| SUBWAY/BUS                                                |        |         |
| New Dorp                                                  | 7 min  | 2.2 mi  |
| Oakwood Heights                                           | 8 min  | 2.5 mi  |
| Buses S54, S57, S61, S91                                  | 1 min  | 170 ft  |
| PARKS AND RECREATION                                      |        |         |
| Greenbelt Nature Center                                   | 1 min  | 0.3 mi  |
| Greenbelt                                                 | 2 min  | 0.4 mi  |
| Blood Root Valley                                         | 2 min  | 0.7 mi  |
| High Rock Park                                            | 4 min  | 1.4 mi  |
| Astrophysical Observatory at College of Staten Island     | 7 min  | 1.5 mi  |
| RESTAURANTS                                               |        |         |
| Fushimi                                                   | 10 min | 3 mi    |
| Corner House BBQ                                          | 10 min | 3 mi    |
| Pizzeria Giove                                            | 8 min  | 2.5 mi  |
| AIRPORTS                                                  |        |         |
| Newark Liberty International                              | 31 min | 15.6 mi |
| La Guardia                                                | 41 min | 24.9 mi |
| John F. Kennedy International                             | 40 min | 27.4 mi |