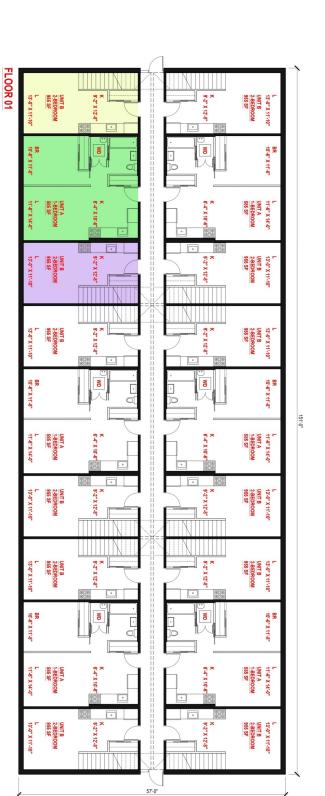

#### Plan

# SURVEY

SCHEME 3.0 18 UNITS

(6) 1-BEDROOM AT 585 SF (12) 2-BEDROOM UNITS AT 955 SF

The condominium includes 18 apartments: 6 one bedroom and 12 two bedrooms. In addition, 1221 Forest Hill Rd has built-in garage for 27 car spaces.

1221 Forest Hill Rd is a new luxury building for residents who value their time and their comfort.