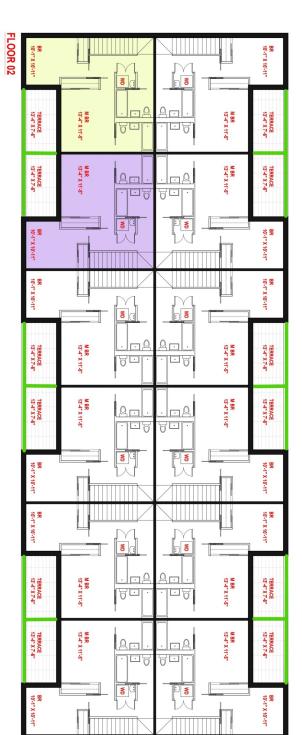

#### Plan

# SURVEY

SCHEME 3.0 18 UNITS

(6) 1-BEDROOM AT 585 SF (12) 2-BEDROOM UNITS AT 955 SF

The condominium includes 18 apartments: 6 one bedroom and 12 two bedrooms. In addition, 1221 Forest Hill Rd has built-in garage for 27 car spaces.

1221 Forest Hill Rd is a new luxury building for residents who value their time and their comfort.