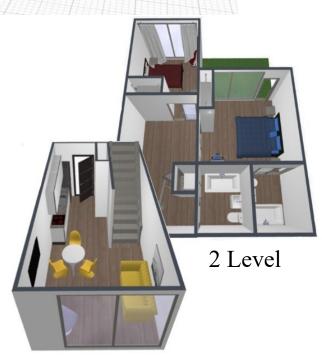

# FOREST HILL 2 BR Apartment

1 Level 1 Level

| SCHOOLS                                                   |        |         |
|-----------------------------------------------------------|--------|---------|
| Ps 54 Charles W Leng School (8/10)                        | 3 min  | 1.0 mi  |
| Is 72 Rocco Laurie School (8/10)                          | 2 min  | 0.7 mi  |
| Susan E Wagner High School                                | 3 min  | 1.2 mi  |
| COLLEGES                                                  |        |         |
| College of Staten Island, The City University of New York | 7 min  | 1.5 mi  |
| Wagner College                                            | 11 min | 4.5 mi  |
| Union County College                                      | 17 min | 7.8 mi  |
| SHOPPING CENTERS                                          |        |         |
| Staten Island Mall                                        | 6 min  | 1.5 mi  |
| Empire Outlets                                            | 25 min | 7 mi    |
| SUBWAY/BUS                                                |        |         |
| New Dorp                                                  | 7 min  | 2.2 mi  |
| Oakwood Heights                                           | 8 min  | 2.5 mi  |
| Buses S54, S57, S61, S91                                  | 1 min  | 170 ft  |
| PARKS AND RECREATION                                      |        |         |
| Greenbelt Nature Center                                   | 1 min  | 0.3 mi  |
| Greenbelt                                                 | 2 min  | 0.4 mi  |
| Blood Root Valley                                         | 2 min  | 0.7 mi  |
| High Rock Park                                            | 4 min  | 1.4 mi  |
| Astrophysical Observatory at College of Staten Island     | 7 min  | 1.5 mi  |
| RESTAURANTS                                               |        |         |
| Fushimi                                                   | 10 min | 3 mi    |
| Corner House BBQ                                          | 10 min | 3 mi    |
| Pizzeria Giove                                            | 8 min  | 2.5 mi  |
| AIRPORTS                                                  |        |         |
| Newark Liberty International                              | 31 min | 15.6 mi |
| La Guardia                                                | 41 min | 24.9 mi |
| John F. Kennedy International                             | 40 min | 27.4 mi |