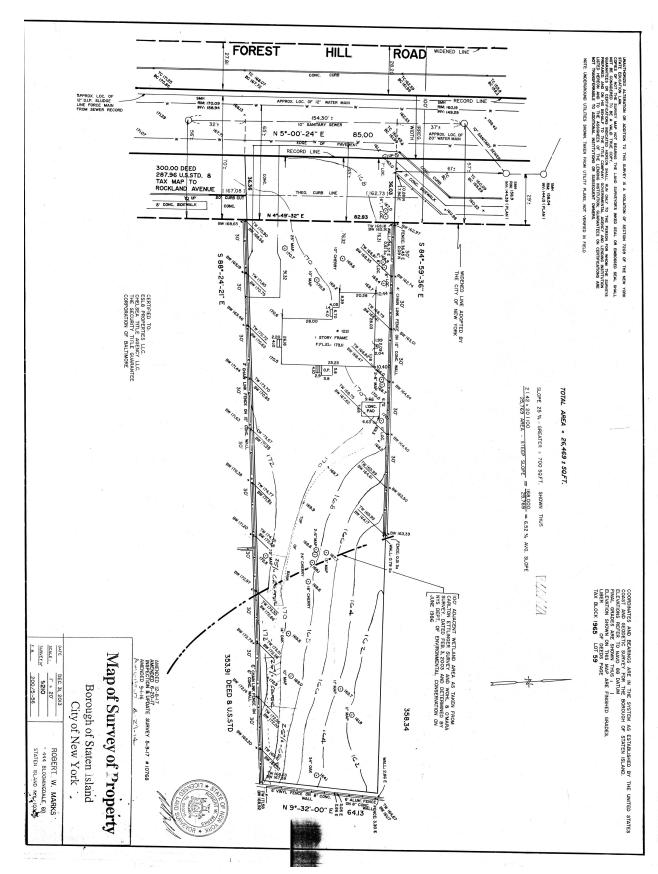

Zoning R3-2
Lot Size SF 26469
Lot Dimensions 85\*358
Building SF 15880

Building Dimensions 163\*56 Stories 2

Basement Full

Cooling Central Air
Heating Forced Air
Garage Spaces 27 (Built-in)

1 BR# 6 2 BR# 12 Year Built 2021