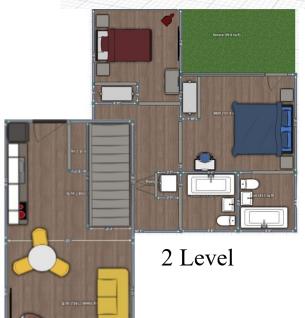

# FOREST HILL 2 BR Apartment

1 Level 1 Level

| SCHOOLS                                                   |        |         |
|-----------------------------------------------------------|--------|---------|
| Ps 54 Charles W Leng School (8/10)                        | 3 min  | 1.0 mi  |
| Is 72 Rocco Laurie School (8/10)                          | 2 min  | 0.7 mi  |
| Susan E Wagner High School                                | 3 min  | 1.2 mi  |
| COLLEGES                                                  |        |         |
| College of Staten Island, The City University of New York | 7 min  | 1.5 mi  |
| Wagner College                                            | 11 min | 4.5 mi  |
| Union County College                                      | 17 min | 7.8 mi  |
| SHOPPING CENTERS                                          |        |         |
| Staten Island Mall                                        | 6 min  | 1.5 mi  |
| Empire Outlets                                            | 25 min | 7 mi    |
| SUBWAY/BUS                                                |        |         |
| New Dorp                                                  | 7 min  | 2.2 mi  |
| Oakwood Heights                                           | 8 min  | 2.5 mi  |
| Buses S54, S57, S61, S91                                  | 1 min  | 170 ft  |
| PARKS AND RECREATION                                      |        |         |
| Greenbelt Nature Center                                   | 1 min  | 0.3 mi  |
| Greenbelt                                                 | 2 min  | 0.4 mi  |
| Blood Root Valley                                         | 2 min  | 0.7 mi  |
| High Rock Park                                            | 4 min  | 1.4 mi  |
| Astrophysical Observatory at College of Staten Island     | 7 min  | 1.5 mi  |
| RESTAURANTS                                               |        |         |
| Fushimi                                                   | 10 min | 3 mi    |
| Corner House BBQ                                          | 10 min | 3 mi    |
| Pizzeria Giove                                            | 8 min  | 2.5 mi  |
| AIRPORTS                                                  |        |         |
| Newark Liberty International                              | 31 min | 15.6 mi |
| La Guardia                                                | 41 min | 24.9 mi |
| John F. Kennedy International                             | 40 min | 27.4 mi |