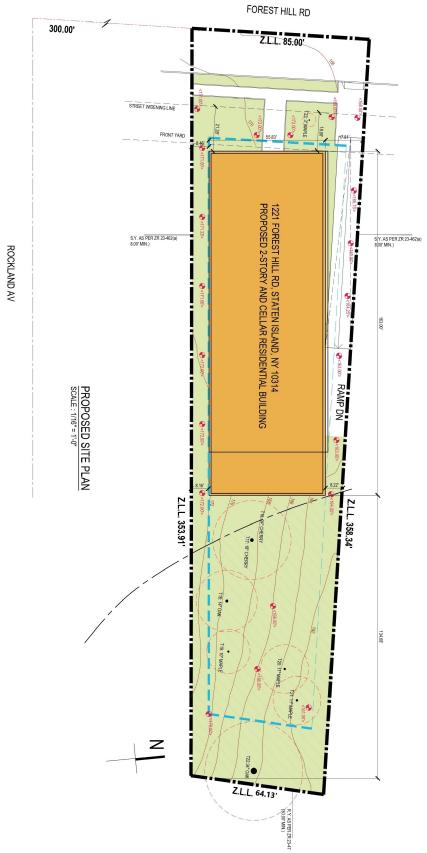

Zoning R3-2
Lot Size SF 26469
Lot Dimensions 85\*358
Building SF 15880

Building Dimensions 163\*56 Stories 2

Basement Full

Cooling Central Air
Heating Forced Air
Garage Spaces 27 (Built-in)

1 BR# 6 2 BR# 12 Year Built 2021

### Site

#### Plan