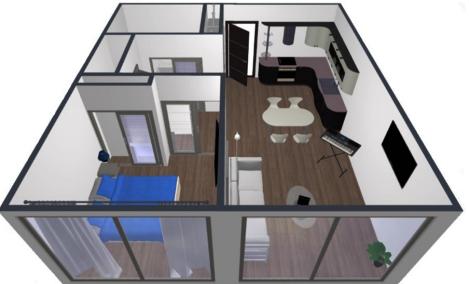

## 1 BR Apartment

# FOREST HILL 2 BR Apartment

1 Level 1 Level

| SCHOOLS                                                   |        |         |
|-----------------------------------------------------------|--------|---------|
| Ps 54 Charles W Leng School (8/10)                        | 3 min  | 1.0 mi  |
| Is 72 Rocco Laurie School (8/10)                          | 2 min  | 0.7 mi  |
| Susan E Wagner High School                                | 3 min  | 1.2 mi  |
| COLLEGES                                                  |        |         |
| College of Staten Island, The City University of New York | 7 min  | 1.5 mi  |
| Wagner College                                            | 11 min | 4.5 mi  |
| Union County College                                      | 17 min | 7.8 mi  |
| SHOPPING CENTERS                                          |        |         |
| Staten Island Mall                                        | 6 min  | 1.5 mi  |
| Empire Outlets                                            | 25 min | 7 mi    |
| SUBWAY/BUS                                                |        |         |
| New Dorp                                                  | 7 min  | 2.2 mi  |
| Oakwood Heights                                           | 8 min  | 2.5 mi  |
| Buses S54, S57, S61, S91                                  | 1 min  | 170 ft  |
| PARKS AND RECREATION                                      |        |         |
| Greenbelt Nature Center                                   | 1 min  | 0.3 mi  |
| Greenbelt                                                 | 2 min  | 0.4 mi  |
| Blood Root Valley                                         | 2 min  | 0.7 mi  |
| High Rock Park                                            | 4 min  | 1.4 mi  |
| Astrophysical Observatory at College of Staten Island     | 7 min  | 1.5 mi  |
| RESTAURANTS                                               |        |         |
| Fushimi                                                   | 10 min | 3 mi    |
| Corner House BBQ                                          | 10 min | 3 mi    |
| Pizzeria Giove                                            | 8 min  | 2.5 mi  |
| AIRPORTS                                                  |        |         |
| Newark Liberty International                              | 31 min | 15.6 mi |
| La Guardia                                                | 41 min | 24.9 mi |
| John F. Kennedy International                             | 40 min | 27.4 mi |