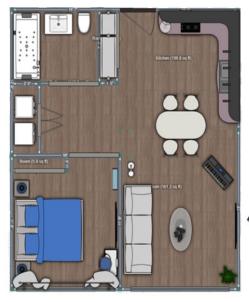

## 1 BR Apartment

# FOREST HILL 2 BR Apartment

1 Level 1 Level

| SCHOOLS                                                   |        |         |
|-----------------------------------------------------------|--------|---------|
| Ps 54 Charles W Leng School (8/10)                        | 3 min  | 1.0 mi  |
| Is 72 Rocco Laurie School (8/10)                          | 2 min  | 0.7 mi  |
| Susan E Wagner High School                                | 3 min  | 1.2 mi  |
| COLLEGES                                                  |        |         |
| College of Staten Island, The City University of New York | 7 min  | 1.5 mi  |
| Wagner College                                            | 11 min | 4.5 mi  |
| Union County College                                      | 17 min | 7.8 mi  |
| SHOPPING CENTERS                                          |        |         |
| Staten Island Mall                                        | 6 min  | 1.5 mi  |
| Empire Outlets                                            | 25 min | 7 mi    |
| SUBWAY/BUS                                                |        |         |
| New Dorp                                                  | 7 min  | 2.2 mi  |
| Oakwood Heights                                           | 8 min  | 2.5 mi  |
| Buses S54, S57, S61, S91                                  | 1 min  | 170 ft  |
| PARKS AND RECREATION                                      |        |         |
| Greenbelt Nature Center                                   | 1 min  | 0.3 mi  |
| Greenbelt                                                 | 2 min  | 0.4 mi  |
| Blood Root Valley                                         | 2 min  | 0.7 mi  |
| High Rock Park                                            | 4 min  | 1.4 mi  |
| Astrophysical Observatory at College of Staten Island     | 7 min  | 1.5 mi  |
| RESTAURANTS                                               |        |         |
| Fushimi                                                   | 10 min | 3 mi    |
| Corner House BBQ                                          | 10 min | 3 mi    |
| Pizzeria Giove                                            | 8 min  | 2.5 mi  |
| AIRPORTS                                                  |        |         |
| Newark Liberty International                              | 31 min | 15.6 mi |
| La Guardia                                                | 41 min | 24.9 mi |
| John F. Kennedy International                             | 40 min | 27.4 mi |