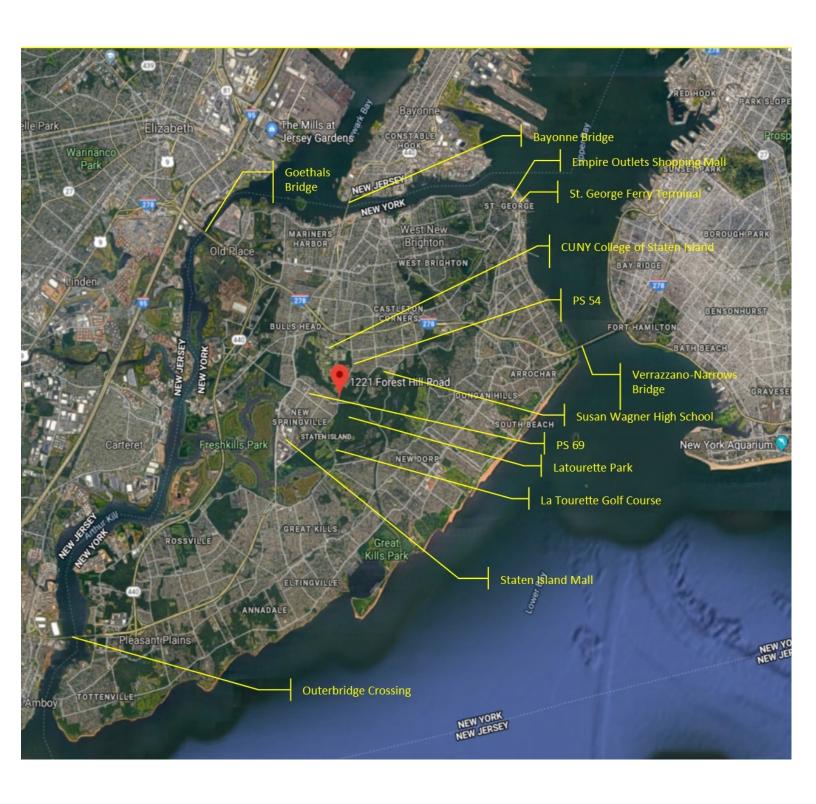

## Location

1221 Forest Hill Rd is a new condominium building in the heart of Staten Island. There are public and private schools, college, different parks and golf fields around it.

1221 Forest Hill Rd is close to the huge trade complex in NYC – Staten Island Mall, which includes famous retail companies such as Apple, Macy's, Best Buy, Staples, JCPenney, Costco Wholesale, Target, Stop & Shop, Lidl, Marshalls, etc.

1221 Forest Hill Rd is a convenient location that is very competitive due to its advantage: 45 minutes to the three largest airports - Newark Liberty International Airport, John F. Kennedy International Airport and LaGuardia Airport.