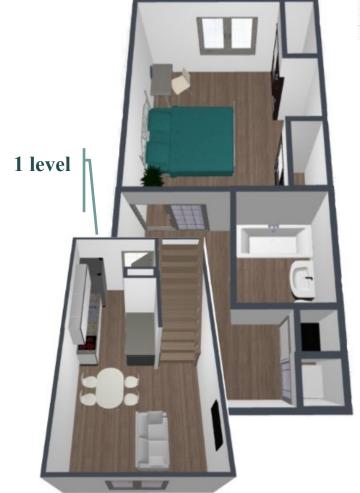

| BR<br>10:2"X 14:-10"                        |

## 1 BR Apartment

2 levels 1 BR apartment

2 level







### 2BR Apartment

2 levels 2 BR apartment













| SCHOOLS                                                   |        |         |  |  |  |
|-----------------------------------------------------------|--------|---------|--|--|--|
| Ps 54 Charles W Leng School (8/10)                        | 3 min  | 1.0 mi  |  |  |  |
| Is 72 Rocco Laurie School (8/10)                          | 2 min  | 0.7 mi  |  |  |  |
| Susan E Wagner High School                                | 3 min  | 1.2 mi  |  |  |  |
| COLLEGES                                                  |        |         |  |  |  |
| College of Staten Island, The City University of New York | 7 min  | 1.5 mi  |  |  |  |
| Wagner College                                            | 11 min | 4.5 mi  |  |  |  |
| Union County Colle