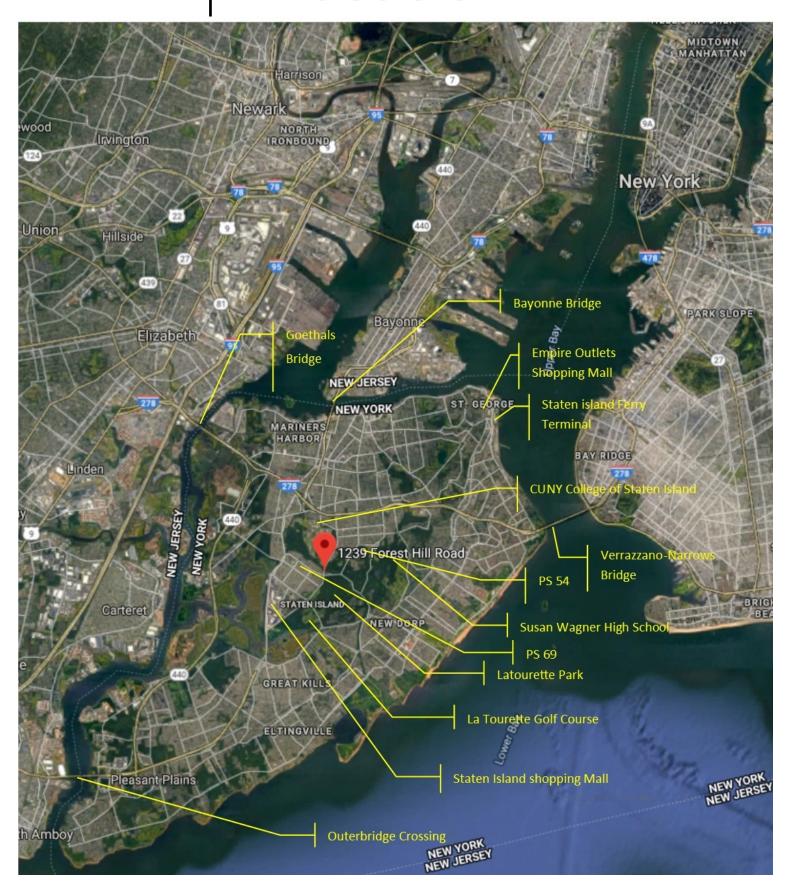

### Location

1239 Forest Hill Rd is a new condominium building in the heart of Staten Island. There are public and private schools, college, different parks and golf fields around it.

1239 Forest Hill Rd is close to the huge trade complex in NYC – Staten Island Mall, which includes famous retail companies such as Apple, Macy's, Best Buy, Staples, JCPenney, Costco Wholesale, Target, Stop & Shop, Lidl, Marshalls, etc.

1239 Forest Hill Rd is a convenient location that is very competitive due to its advantage: 45 minutes to the three largest airports - Newark Liberty International Airport, John F. Kennedy International Airport and LaGuardia Airport.