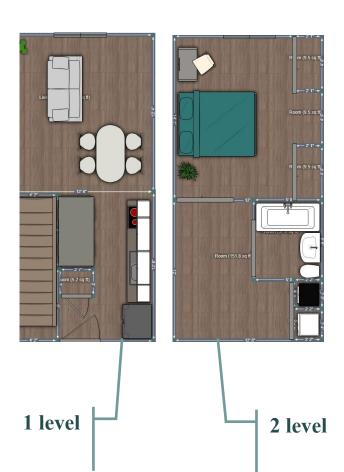

### 2BR Apartment

2 levels 2 BR apartment

| SCHOOLS                                                   |        |         |  |  |  |
|-----------------------------------------------------------|--------|---------|--|--|--|
| Ps 54 Charles W Leng School (8/10)                        | 3 min  | 1.0 mi  |  |  |  |
| Is 72 Rocco Laurie School (8/10)                          | 2 min  | 0.7 mi  |  |  |  |
| Susan E Wagner High School                                | 3 min  | 1.2 mi  |  |  |  |
| COLLEGES                                                  |        |         |  |  |  |
| College of Staten Island, The City University of New York | 7 min  | 1.5 mi  |  |  |  |
| Wagner College                                            | 11 min | 4.5 mi  |  |  |  |
| Union County College                                      | 17 min | 7.8 mi  |  |  |  |
| SHOPPING CENTERS                                          |        |         |  |  |  |
| Staten Island Mall                                        | 6 min  | 1.5 mi  |  |  |  |
| Empire Outlets                                            | 25 min | 7 mi    |  |  |  |
| SUBWAY/BUS                                                |        |         |  |  |  |
| New Dorp                                                  | 7 min  | 2.2 mi  |  |  |  |
| Oakwood Heights                                           | 8 min  | 2.5 mi  |  |  |  |
| Buses S54, S57, S61, S91                                  | 1 min  | 170 ft  |  |  |  |
| PARKS AND RECREATION                                      |        |         |  |  |  |
| Greenbelt Nature Center                                   | 1 min  | 0.3 mi  |  |  |  |
| Greenbelt                                                 | 2 min  | 0.4 mi  |  |  |  |
| Blood Root Valley                                         | 2 min  | 0.7 mi  |  |  |  |
| High Rock Park                                            | 4 min  | 1.4 mi  |  |  |  |
| Astrophysical Observatory at College of Staten Island     | 7 min  | 1.5 mi  |  |  |  |
| RESTAURANTS                                               |        |         |  |  |  |
| Fushimi                                                   | 10 min | 3 mi    |  |  |  |
| Corner House BBQ                                          | 10 min | 3 mi    |  |  |  |
| Pizzeria Giove                                            | 8 min  | 2.5 mi  |  |  |  |
| AIRPORTS                                                  |        |         |  |  |  |
| Newark Liberty International                              | 31 min | 15.6 mi |  |  |  |
| La Guardia                                                | 41 min | 24.9 mi |  |  |  |
| John F. Kennedy International                             | 40 min | 27.4 mi |  |  |  |