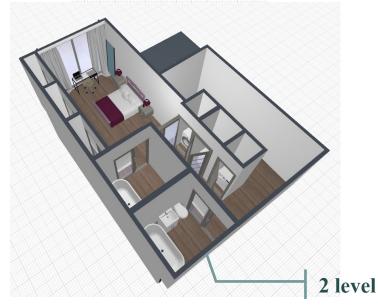

| BR<br>10:2"X 14:-10"                        |

## 1 BR Apartment

2 levels 1 BR apartment

2 level







### 2BR Apartment

2 levels 2 BR apartment













| SCHOOLS                                                   |        |         |  |  |  |
|-----------------------------------------------------------|--------|---------|--|--|--|
| Ps 54 Charles W Leng School (8/10)                        | 3 min  | 1.0 mi  |  |  |  |
| Is 72 Rocco Laurie School (8/10)                          | 2 min  | 0.7 mi  |  |  |  |
| Susan E Wagner High School                                | 3 min  | 1.2 mi  |  |  |  |
| COLLEGES                                                  |        |         |  |  |  |
| College of Staten Island, The City University of New York | 7 min  | 1.5 mi  |  |  |  |
| Wagner College                                            | 11 min | 4.5 mi  |  |  |  |
| Union County College                                      | 17 min | 7.8 m