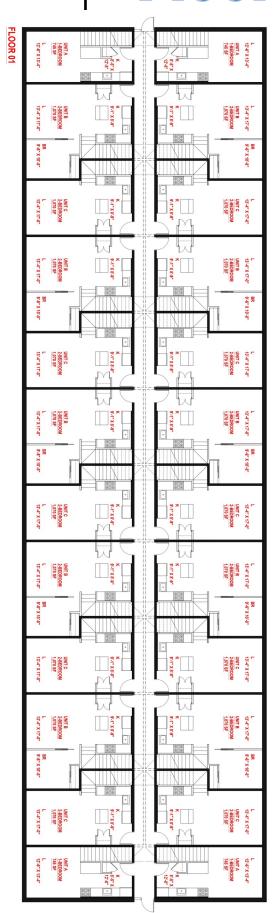

## Floor Plan

| FLOOR 02 | BR<br>10'-2" X 14'-10"                 |                                                                                                                                                                                                                                                                                                                                                                                                                                                                                                                                                                                                                                                                                                                                                                                                                                                                                                                                                                                                                                                                                                                                                                                                                                                                                                                                                                                                                                                                                                                                                                                                                                                                                                                                                                                                                                                                                                                                                                                                                                                                                                                                | BR<br>10'-2" X 14'-10"                      |
|----------|----------------------------------------|--------------------------------------------------------------------------------------------------------------------------------------------------------------------------------------------------------------------------------------------------------------------------------------------------------------------------------------------------------------------------------------------------------------------------------------------------------------------------------------------------------------------------------------------------------------------------------------------------------------------------------------------------------------------------------------------------------------------------------------------------------------------------------------------------------------------------------------------------------------------------------------------------------------------------------------------------------------------------------------------------------------------------------------------------------------------------------------------------------------------------------------------------------------------------------------------------------------------------------------------------------------------------------------------------------------------------------------------------------------------------------------------------------------------------------------------------------------------------------------------------------------------------------------------------------------------------------------------------------------------------------------------------------------------------------------------------------------------------------------------------------------------------------------------------------------------------------------------------------------------------------------------------------------------------------------------------------------------------------------------------------------------------------------------------------------------------------------------------------------------------------|---------------------------------------------|
|          | MBR<br>11'-0" X 15'-5"                 |                                                                                                                                                                                                                                                                                                                                                                                                                                                                                                                                                                                                                                                                                                                                                                                                                                                                                                                                                                                                                                                                                                                                                                                                                                                                                                                                                                                                                                                                                                                                                                                                                                                                                                                                                                                                                                                                                                                                                                                                                                                                                                                                | MBR<br>11:0" X 15:5" 9:6"                   |
|          | BR MBR 11'-0" X 15'-5"                 |                                                                                                                                                                                                                                                                                                                                                                                                                                                                                                                                                                                                                                                                                                                                                                                                                                                                                                                                                                                                                                                                                                                                                                                                                                                                                                                                                                                                                                                                                                                                                                                                                                                                                                                                                                                                                                                                                                                                                                                                                                                                                                                                | BR 11.0" X 15.5"                            |
|          | M BR 11-0" X 15-5" BR 9-6" X 10-6"     |                                                                                                                                                                                                                                                                                                                                                                                                                                                                                                                                                                                                                                                                                                                                                                                                                                                                                                                                                                                                                                                                                                                                                                                                                                                                                                                                                                                                                                                                                                                                                                                                                                                                                                                                                                                                                                                                                                                                                                                                                                                                                                                                | M BR 11'-0" X 15'-5" 9'-5" X 10'-9"         |
|          | MBR 11'-0" X 15'-5"                    | S S S S S S S S S S S S S S S S S S S                                                                                                                                                                                                                                                                                                                                                                                                                                                                                                                                                                                                                                                                                                                                                                                                                                                                                                                                                                                                                                                                                                                                                                                                                                                                                                                                                                                                                                                                                                                                                                                                                                                                                                                                                                                                                                                                                                                                                                                                                                                                                          | MBR 11:0" X 15:5"                           |
|          | M BR BR 11'-0" X 15'-5" 9'-6" X 10'-8" |                                                                                                                                                                                                                                                                                                                                                                                                                                                                                                                                                                                                                                                                                                                                                                                                                                                                                                                                                                                                                                                                                                                                                                                                                                                                                                                                                                                                                                                                                                                                                                                                                                                                                                                                                                                                                                                                                                                                                                                                                                                                                                                                | M BR BR 11-0" X 15-5" 9-6" X 10-6"          |
|          | M BR<br>11'-0" X 15'-5"                |                                                                                                                                                                                                                                                                                                                                                                                                                                                                                                                                                                                                                                                                                                                                                                                                                                                                                                                                                                                                                                                                                                                                                                                                                                                                                                                                                                                                                                                                                                                                                                                                                                                                                                                                                                                                                                                                                                                                                                                                                                                                                                                                | M BR<br>11'-0" X 15'-5"                     |
|          | MBR BR 111-0" X 15-5" 9-6" X 10'-8"    | SWIGHT STATE OF THE STATE OF TH | M BR<br>11'-0" X 15'-5" 9'-5' X 10'-8"      |
|          | M BR<br>111-0" X 151-5"                | <b>8</b> 0 0 0 0 0 0 0 0 0 0 0 0 0 0 0 0 0 0 0                                                                                                                                                                                                                                                                                                                                                                                                                                                                                                                                                                                                                                                                                                                                                                                                                                                                                                                                                                                                                                                                                                                                                                                                                                                                                                                                                                                                                                                                                                                                                                                                                                                                                                                                                                                                                                                                                                                                                                                                                                                                                 | M BR<br>11-0" X 15-5"                       |
|          | MBR BR 11'-0" X 15'-5" 9'-6" X 10'-8"  |                                                                                                                                                                                                                                                                                                                                                                                                                                                                                                                                                                                                                                                                                                                                                                                                                                                                                                                                                                                                                                                                                                                                                                                                                                                                                                                                                                                                                                                                                                                                                                                                                                                                                                                                                                                                                                                                                                                                                                                                                                                                                                                                | MBR<br>11'-0" X 15'-5" BR<br>9'-5" X 10'-8" |
|          | M BR<br>11'-0" X 15'-5"                | No.    | M BR<br>11'-0" X 15'-5"                     |
|          | BR<br>10'-2"X 14'-10"                  |                                                                                                                                                                                                                                                                                                                                                                                                                                                                                                                                                                                                                                                                                                                                                                                                                                                                                                                                                                                                                                                                                                                                                                                                                                                                                                                                                                                                                                                                                                                                                                                                                                                                                                                                                                                                                                                                                                                                                                                                                                                                                                                                | BR<br>10:2"X 14:-10"                        |