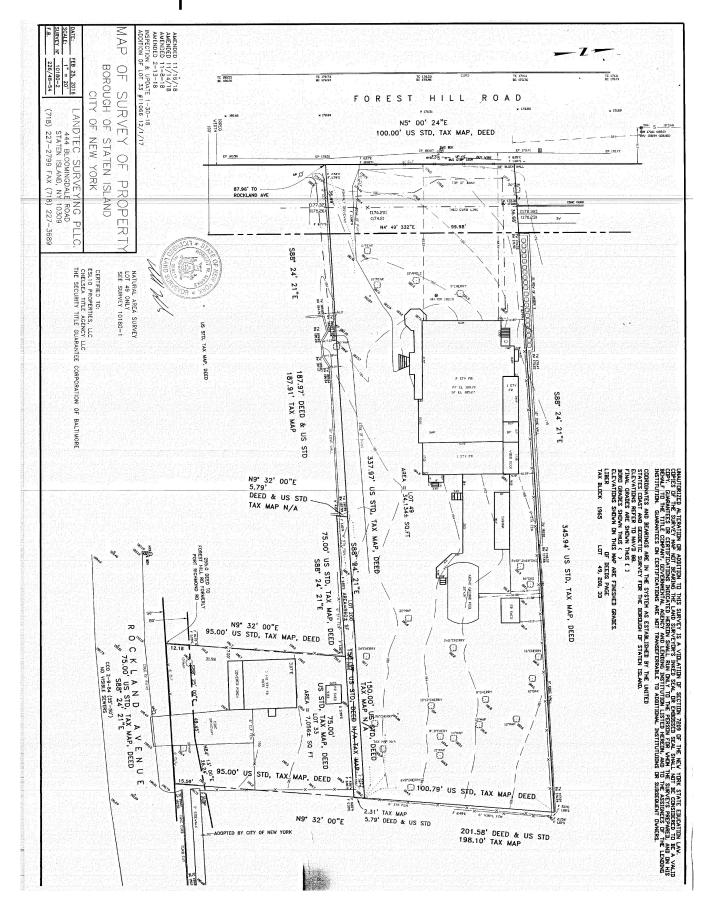

Zoning R3-2

Lot Size SF 41532

Lot Dimensions 342\*100, 75\*100

Building SF 24914
Building Dimensions 208\*60

Stories 2

Cooling Central Air
Heating Forced Air

Garage Spaces 42 (Built-in)

Units# 24
Year Built 2021