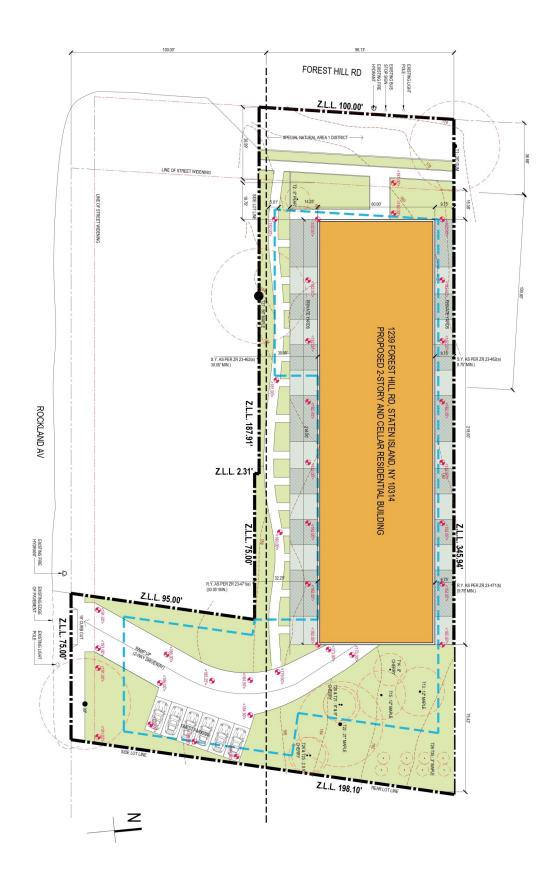

45 minutes to the three largest airports - Newark Liberty International Airport, John F. Kennedy International Airport and LaGuardia Airport.

The condominium includes 24 apartments: 4 one bedroom and 20 two bedrooms.

In addition, 1239 Forest Hill Rd has built-in garage for 27 car spaces.

1239 Forest Hill Rd is a new luxury building for residents who value their time and their comfort.

Zoning R3-2

Lot Size SF 41532

Lot Dimensions 342\*100, 75\*100

Building SF 24914
Building Dimensions 208\*60

Stories 2

Cooling Central Air
Heating Forced Air

Garage Spaces 42 (Built-in)

Units# 24
Year Built 2021

Electric Meters Individual
Gas Meters Individual

Electric 220 Sewer City

Siding Stone, Stucco

Extras Cable, Intercom, Laundry

Use Recreation Natural Area





1844Y 800

# Site Plan



## Floor Plan



| FLOOR 02 | BR<br>10'-2" X 14'-10"                 |