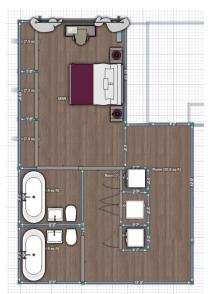

### 2BR Apartment

2 levels 2 BR apartment

| SCHOOLS                                                   |        |         |  |  |  |
|-----------------------------------------------------------|--------|---------|--|--|--|
| Ps 54 Charles W Leng School (8/10)                        | 3 min  | 1.0 mi  |  |  |  |
| Is 72 Rocco Laurie School (8/10)                          | 2 min  | 0.7 mi  |  |  |  |
| Susan E Wagner High School                                | 3 min  | 1.2 mi  |  |  |  |
| COLLEGES                                                  |        |         |  |  |  |
| College of Staten Island, The City University of New York | 7 min  | 1.5 mi  |  |  |  |
| Wagner College                                            | 11 min | 4.5 mi  |  |  |  |
| Union County College                                      | 17 min | 7.8 mi  |  |  |  |
| SHOPPING CENTERS                                          |        |         |  |  |  |
| Staten Island Mall                                        | 6 min  | 1.5 mi  |  |  |  |
| Empire Outlets                                            | 25 min | 7 mi    |  |  |  |
| SUBWAY/BUS                                                |        |         |  |  |  |
| New Dorp                                                  | 7 min  | 2.2 mi  |  |  |  |
| Oakwood Heights                                           | 8 min  | 2.5 mi  |  |  |  |
| Buses S54, S57, S61, S91                                  | 1 min  | 170 ft  |  |  |  |
| PARKS AND RECREATION                                      |        |         |  |  |  |
| Greenbelt Nature Center                                   | 1 min  | 0.3 mi  |  |  |  |
| Greenbelt                                                 | 2 min  | 0.4 mi  |  |  |  |
| Blood Root Valley                                         | 2 min  | 0.7 mi  |  |  |  |
| High Rock Park                                            | 4 min  | 1.4 mi  |  |  |  |
| Astrophysical Observatory at College of Staten Island     | 7 min  | 1.5 mi  |  |  |  |
| RESTAURANTS                                               |        |         |  |  |  |
| Fushimi                                                   | 10 min | 3 mi    |  |  |  |
| Corner House BBQ                                          | 10 min | 3 mi    |  |  |  |
| Pizzeria Giove                                            | 8 min  | 2.5 mi  |  |  |  |
| AIRPORTS                                                  |        |         |  |  |  |
| Newark Liberty International                              | 31 min | 15.6 mi |  |  |  |
| La Guardia                                                | 41 min | 24.9 mi |  |  |  |
| John F. Kennedy International                             | 40 min | 27.4 mi |  |  |  |