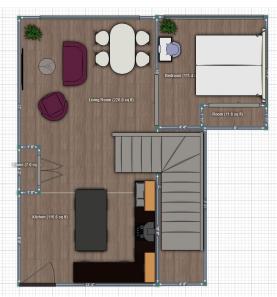

| BR<br>10:2"X 14:-10"                        |

## 1 BR Apartment

2 levels 1 BR apartment

2 level







### 2BR Apartment

2 levels 2 BR apartment













| SCHOOLS                                                   |        |         |  |  |  |
|-----------------------------------------------------------|--------|---------|--|--|--|
| Ps 54 Charles W Leng School (8/10)                        | 3 min  | 1.0 mi  |  |  |  |
| Is 72 Rocco Laurie School (8/10)                          | 2 min  | 0.7 mi  |  |  |  |
| Susan E Wagner High School                                | 3 min  | 1.2 mi  |  |  |  |
| COLLEGES                                                  |        |         |  |  |  |
| College of Staten Island, The City University of New York | 7 min  | 1.5 mi  |  |  |  |
| Wagner College                                            | 11 min | 4.5 mi  |  |  |  |
| Union County College                                      | 17 min |