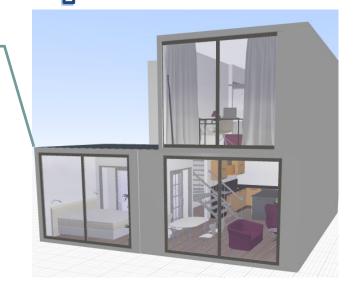

| BR<br>10:2"X 14:-10"                        |

## 1 BR Apartment

2 levels 1 BR apartment

2 level







### 2BR Apartment

2 levels 2 BR apartment













| SCHOOLS                                                   |        |         |  |  |  |
|-----------------------------------------------------------|--------|---------|--|--|--|
| Ps 54 Charles W Leng School (8/10)                        | 3 min  | 1.0 mi  |  |  |  |
| Is 72 Rocco Laurie School (8/10)                          | 2 min  | 0.7 mi  |  |  |  |
| Susan E Wagner High School                                | 3 min  | 1.2 mi  |  |  |  |
| COLLEGES                                                  |        |         |  |  |  |
| College of Staten Island, The City University of New York | 7 min  | 1.5 mi  |  |  |  |
| Wagner College                                            | 11 min | 4.5 mi  |  |  |  |
| Union County College                                      | 17 min