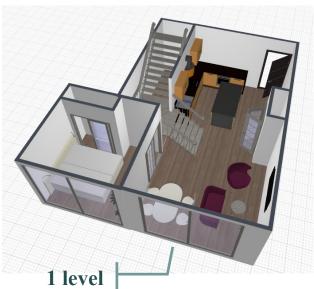

### 2BR Apartment

2 levels 2 BR apartment

| SCHOOLS                                                   |        |         |  |  |  |
|-----------------------------------------------------------|--------|---------|--|--|--|
| Ps 54 Charles W Leng School (8/10)                        | 3 min  | 1.0 mi  |  |  |  |
| Is 72 Rocco Laurie School (8/10)                          | 2 min  | 0.7 mi  |  |  |  |
| Susan E Wagner High School                                | 3 min  | 1.2 mi  |  |  |  |
| COLLEGES                                                  |        |         |  |  |  |
| College of Staten Island, The City University of New York | 7 min  | 1.5 mi  |  |  |  |
| Wagner College                                            | 11 min | 4.5 mi  |  |  |  |
| Union County College                                      | 17 min | 7.8 mi  |  |  |  |
| SHOPPING CENTERS                                          |        |         |  |  |  |
| Staten Island Mall                                        | 6 min  | 1.5 mi  |  |  |  |
| Empire Outlets                                            | 25 min | 7 mi    |  |  |  |
| SUBWAY/BUS                                                |        |         |  |  |  |
| New Dorp                                                  | 7 min  | 2.2 mi  |  |  |  |
| Oakwood Heights                                           | 8 min  | 2.5 mi  |  |  |  |
| Buses S54, S57, S61, S91                                  | 1 min  | 170 ft  |  |  |  |
| PARKS AND RECREATION                                      |        |         |  |  |  |
| Greenbelt Nature Center                                   | 1 min  | 0.3 mi  |  |  |  |
| Greenbelt                                                 | 2 min  | 0.4 mi  |  |  |  |
| Blood Root Valley                                         | 2 min  | 0.7 mi  |  |  |  |
| High Rock Park                                            | 4 min  | 1.4 mi  |  |  |  |
| Astrophysical Observatory at College of Staten Island     | 7 min  | 1.5 mi  |  |  |  |
| RESTAURANTS                                               |        |         |  |  |  |
| Fushimi                                                   | 10 min | 3 mi    |  |  |  |
| Corner House BBQ                                          | 10 min | 3 mi    |  |  |  |
| Pizzeria Giove                                            | 8 min  | 2.5 mi  |  |  |  |
| AIRPORTS                                                  |        |         |  |  |  |
| Newark Liberty International                              | 31 min | 15.6 mi |  |  |  |
| La Guardia                                                | 41 min | 24.9 mi |  |  |  |
| John F. Kennedy International                             | 40 min | 27.4 mi |  |  |  |