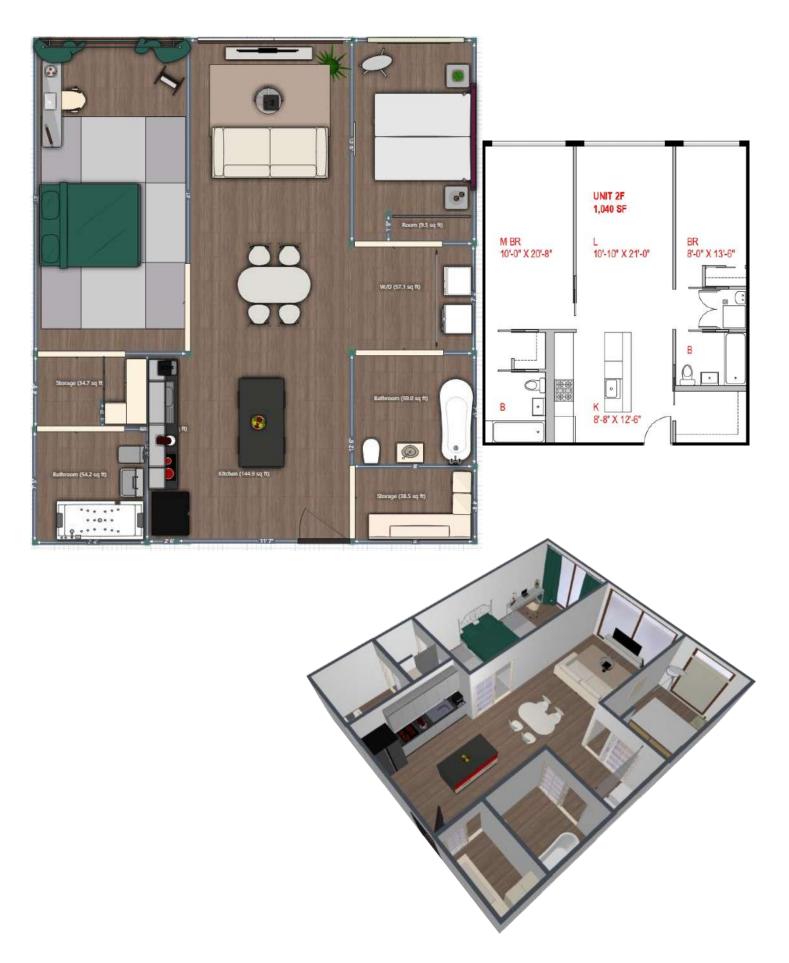

the three largest airports - Newark Liberty International Airport, John F. Kennedy International Airport and LaGuardia Airport. There are parks, restaurants, shopping centers around 4 Wiman Place.

Each apartment has a dishwasher, washer & dryer, air conditioner.

A two level parking is provided for cars, separate bicycle parking, a gym, and a café on the territory.

4 Wiman Place includes 1 studio, 11 1BR, 8 2BR, 1 1BR duplex, 14 studio duplex and 35 parking spaces.

4 Wiman Place is an environmentally clean residential complex, which consists of no gas equipment and the use of solar panels.

4 Wiman Place is not only a building where you will reside, it is a life stile that leads to success.

### Location



# Floor Plans: Cellar





WIMAN PLACE







#### 1 Bedroom



### 2 Bedrooms



#### Studio duplex









Level 1

#### Penthouse



### Recreation

| Colleges                                                            |        |         |
|---------------------------------------------------------------------|--------|---------|
| Wagner College                                                      | 8 min  | 2.1 mi  |
| College of Staten Island, The City University of New York<br>(CUNY) | 13 min | 5.9 mi  |
| Brooklyn College                                                    | 20 min | 10.4 mi |
| Pace University                                                     | 29 min | 12.9 mi |
| New York University                                                 | 32 min | 13.5 mi |
| Schools                                                             |        |         |