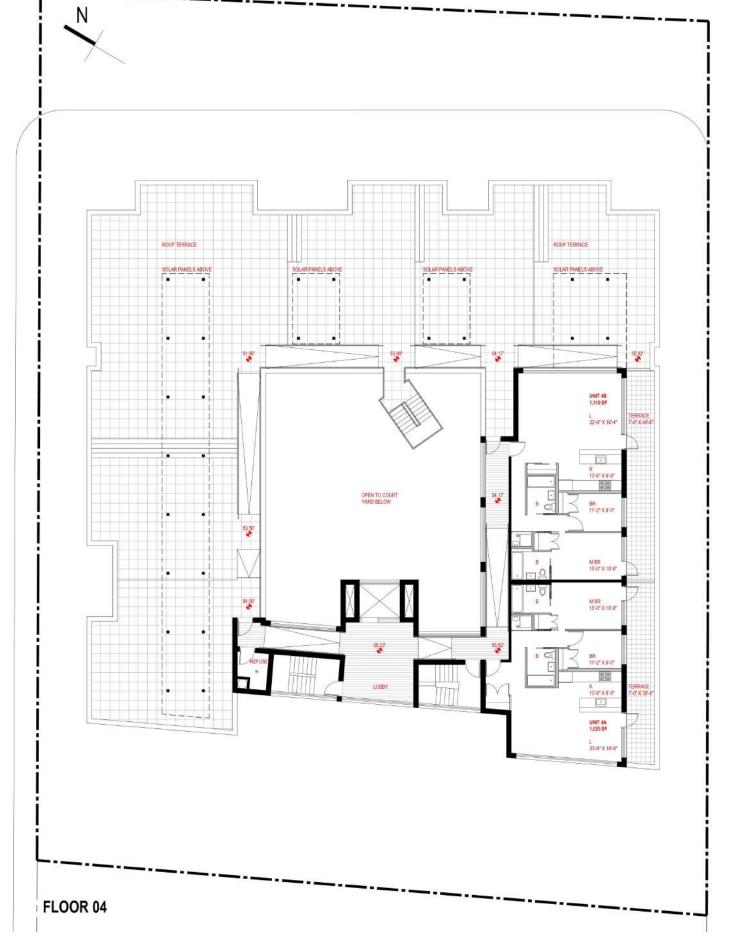

due to its advantage: 30 minutes to the three largest airports - Newark Liberty International Airport, John F. Kennedy International Airport and LaGuardia Airport. There are parks, restaurants, shopping centers around 4 Wiman Place.

Each apartment has a dishwasher, washer & dryer, air conditioner.

A two level parking is provided for cars, separate bicycle parking, a gym, and a café on the territory.

4 Wiman Place includes 1 studio, 11 1BR, 8 2BR, 1 1BR duplex, 14 studio duplex and 35 parking spaces.

4 Wiman Place is an environmentally clean residential complex, which consists of no gas equipment and the use of solar panels.

4 Wiman Place is not only a building where you will reside, it is a life stile that leads to success.

### Location



# Floor Plans: Cellar





WIMAN PLACE







#### 1 Bedroom



### 2 Bedrooms



#### Studio duplex









Level 1

#### Penthouse



### Recreation

| Colleges                                                            |        |         |
|---------------------------------------------------------------------|--------|---------|
| Wagner College                                                      | 8 min  | 2.1 mi  |
| College of Staten Island, The City University of New York<br>(CUNY) | 13 min | 5.9 mi  |
| Brooklyn College                                                    | 20 min | 10.4 mi |
| Pace University                                                     | 29 min | 12.9 mi |
| New York University                                                 | 32 min | 13.5 mi |
| Schools