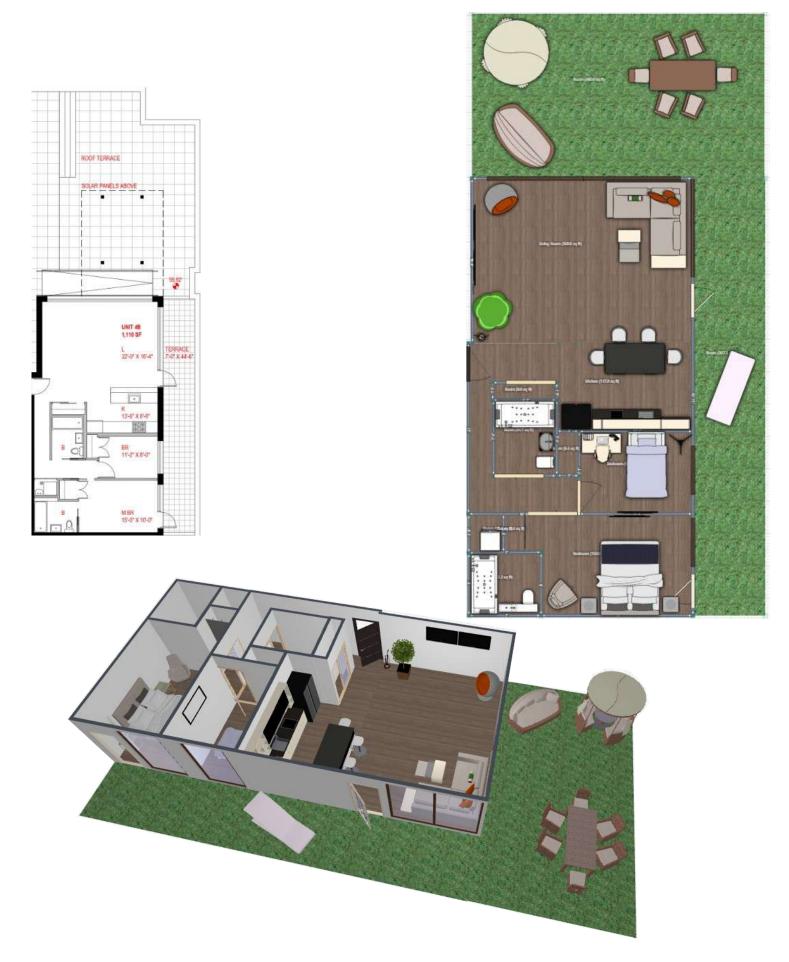

al Airport, John F. Kennedy International Airport and LaGuardia Airport. There are parks, restaurants, shopping centers around 4 Wiman Place.

Each apartment has a dishwasher, washer & dryer, air conditioner.

A two level parking is provided for cars, separate bicycle parking, a gym, and a café on the territory.

4 Wiman Place includes 1 studio, 11 1BR, 8 2BR, 1 1BR duplex, 14 studio duplex and 35 parking spaces.

4 Wiman Place is an environmentally clean residential complex, which consists of no gas equipment and the use of solar panels.

4 Wiman Place is not only a building where you will reside, it is a life stile that leads to success.

### Location



# Floor Plans: Cellar





WIMAN PLACE







#### 1 Bedroom



### 2 Bedrooms



#### Studio duplex









Level 1

#### Penthouse



### Recreation

| Colleges                                                            |        |         |
|---------------------------------------------------------------------|--------|---------|
| Wagner College                                                      | 8 min  | 2.1 mi  |
| College of Staten Island, The City University of New York<br>(CUNY) | 13 min | 5.9 mi  |
| Brooklyn College                                                    | 20 min | 10.4 mi |
| Pace University                                                     | 29 min | 12.9 mi |
| New York University                                                 | 32 min | 13.5 mi |
| Schools                                                             |        |         |
| Public School 35 The Clove Valley School (10/10)