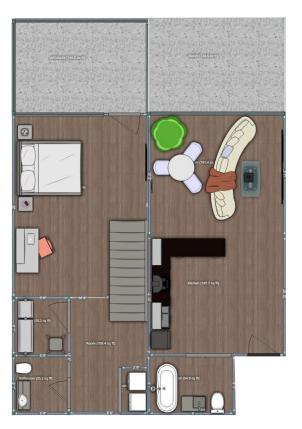

ts - Newark Liberty International Airport, John F. Kennedy International Airport and LaGuardia Airport. There are parks, restaurants, shopping centers around 4 Wiman Place.

Each apartment has a dishwasher, washer & dryer, air conditioner.

A two level parking is provided for cars, separate bicycle parking, a gym, and a café on the territory.

4 Wiman Place includes 1 studio, 11 1BR, 8 2BR, 1 1BR duplex, 14 studio duplex and 35 parking spaces.

4 Wiman Place is an environmentally clean residential complex, which consists of no gas equipment and the use of solar panels.

4 Wiman Place is not only a building where you will reside, it is a life stile that leads to success.

### Location



# Floor Plans: Cellar





WIMAN PLACE







#### 1 Bedroom



### 2 Bedrooms



#### Studio duplex









Level 1

#### Penthouse



### Recreation

| Colleges                                                            |        |         |
|---------------------------------------------------------------------|--------|---------|
| Wagner College                                                      | 8 min  | 2.1 mi  |
| College of Staten Island, The City University of New York<br>(CUNY) | 13 min | 5.9 mi  |
| Brooklyn College                                                    | 20 min | 10.4 mi |
| Pace University                                                     | 29 min | 12.9 mi |
| New York University                                                 | 32 min | 13.5 mi |
| Schools                                                             |        |         |
| Public School 35 The