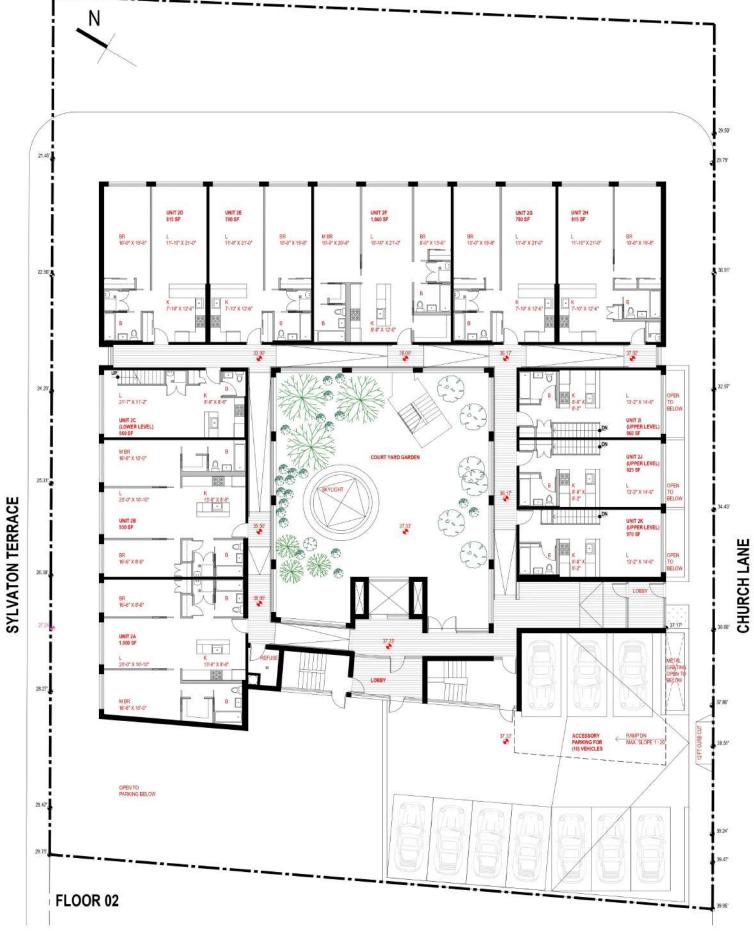

ive due to its advantage: 30 minutes to the three largest airports - Newark Liberty International Airport, John F. Kennedy International Airport and LaGuardia Airport. There are parks, restaurants, shopping centers around 4 Wiman Place.

Each apartment has a dishwasher, washer & dryer, air conditioner.

A two level parking is provided for cars, separate bicycle parking, a gym, and a café on the territory.

4 Wiman Place includes 1 studio, 11 1BR, 8 2BR, 1 1BR duplex, 14 studio duplex and 35 parking spaces.

4 Wiman Place is an environmentally clean residential complex, which consists of no gas equipment and the use of solar panels.

4 Wiman Place is not only a building where you will reside, it is a life stile that leads to success.

### Location



# Floor Plans: Cellar





WIMAN PLACE







#### 1 Bedroom



### 2 Bedrooms



#### Studio duplex









Level 1

#### Penthouse



### Recreation

| Colleges                                                            |        |         |
|---------------------------------------------------------------------|--------|---------|
| Wagner College                                                      | 8 min  | 2.1 mi  |
| College of Staten Island, The City University of New York<br>(CUNY) | 13 min | 5.9 mi  |
| Brooklyn College                                                    | 20 min | 10.4 mi |
| Pace University                                                     | 29 min | 12.9 mi |
| New York University                                                 | 32 min | 13.5 mi |
| Schools