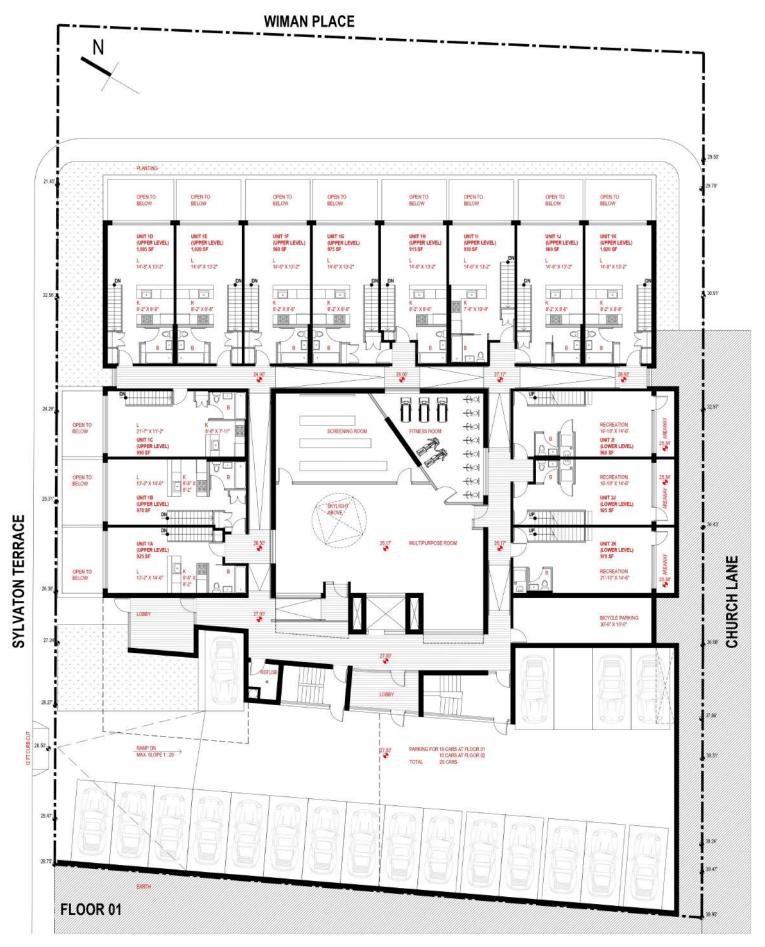

Each apartment has a dishwasher, washer & dryer, air conditioner.

A two level parking is provided for cars, separate bicycle parking, a gym, and a café on the territory.

4 Wiman Place includes 1 studio, 11 1BR, 8 2BR, 1 1BR duplex, 14 studio duplex and 35 parking spaces.