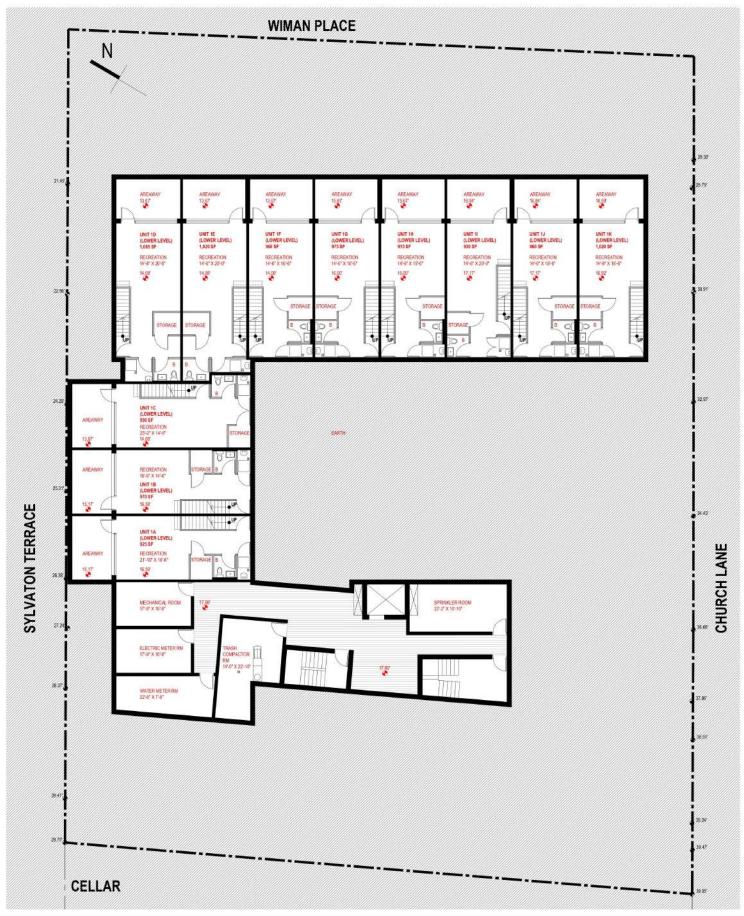

is very competitive due to its advantage: 30 minutes to the three largest airports - Newark Liberty International Airport, John F. Kennedy International Airport and LaGuardia Airport. There are parks, restaurants, shopping centers around 4 Wiman Place.

Each apartment has a dishwasher, washer & dryer, air conditioner.

A two level parking is provided for cars, separate bicycle parking, a gym, and a café on the territory.

4 Wiman Place includes 1 studio, 11 1BR, 8 2BR, 1 1BR duplex, 14 studio duplex and 35 parking spaces.

4 Wiman Place is an environmentally clean residential complex, which consists of no gas equipment and the use of solar panels.

4 Wiman Place is not only a building where you will reside, it is a life stile that leads to success.

### Location



# Floor Plans: Cellar





WIMAN PLACE







#### 1 Bedroom



### 2 Bedrooms



#### Studio duplex









Level 1

#### Penthouse



### Recreation

| Colleges                                                            |        |         |
|---------------------------------------------------------------------|--------|---------|
| Wagner College                                                      | 8 min  | 2.1 mi  |
| College of Staten Island, The City University of New York<br>(CUNY) | 13 min | 5.9 mi  |
| Brooklyn College                                                    | 20 min | 10.4 mi |
| Pace University                                                     | 29 min | 12.9 mi |
| New York University                                                 | 32 min | 13.5 mi |
| Schools