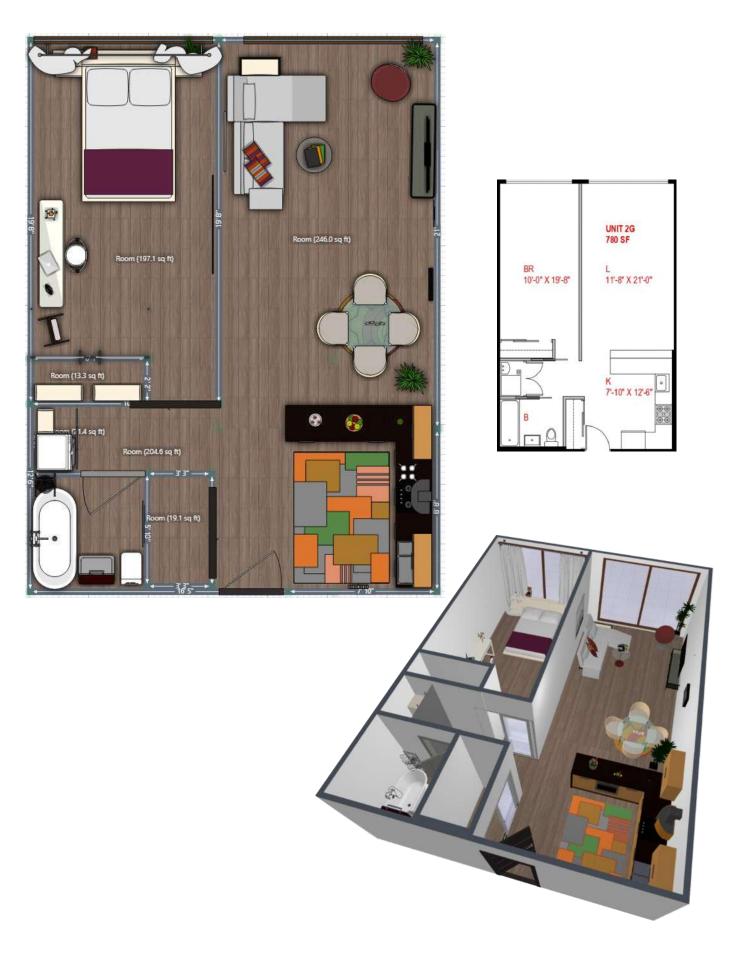

ge: 30 minutes to the three largest airports - Newark Liberty International Airport, John F. Kennedy International Airport and LaGuardia Airport. There are parks, restaurants, shopping centers around 4 Wiman Place.

Each apartment has a dishwasher, washer & dryer, air conditioner.

A two level parking is provided for cars, separate bicycle parking, a gym, and a café on the territory.

4 Wiman Place includes 1 studio, 11 1BR, 8 2BR, 1 1BR duplex, 14 studio duplex and 35 parking spaces.

4 Wiman Place is an environmentally clean residential complex, which consists of no gas equipment and the use of solar panels.

4 Wiman Place is not only a building where you will reside, it is a life stile that leads to success.

### Location



# Floor Plans: Cellar





WIMAN PLACE







#### 1 Bedroom



### 2 Bedrooms



#### Studio duplex









Level 1

#### Penthouse



### Recreation

| Colleges                                                            |        |         |
|---------------------------------------------------------------------|--------|---------|
| Wagner College                                                      | 8 min  | 2.1 mi  |
| College of Staten Island, The City University of New York<br>(CUNY) | 13 min | 5.9 mi  |
| Brooklyn College                                                    | 20 min | 10.4 mi |
| Pace University                                                     | 29 min | 12.9 mi |
| New York University                                                 | 32 min | 13.5 mi |
| Schools                                                             |