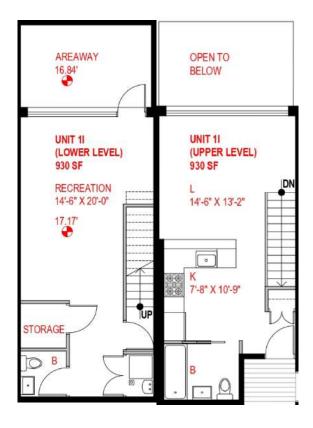

orts - Newark Liberty International Airport, John F. Kennedy International Airport and LaGuardia Airport. There are parks, restaurants, shopping centers around 4 Wiman Place.

Each apartment has a dishwasher, washer & dryer, air conditioner.

A two level parking is provided for cars, separate bicycle parking, a gym, and a café on the territory.

4 Wiman Place includes 1 studio, 11 1BR, 8 2BR, 1 1BR duplex, 14 studio duplex and 35 parking spaces.

4 Wiman Place is an environmentally clean residential complex, which consists of no gas equipment and the use of solar panels.

4 Wiman Place is not only a building where you will reside, it is a life stile that leads to success.

### Location



# Floor Plans: Cellar





WIMAN PLACE







#### 1 Bedroom



### 2 Bedrooms



#### Studio duplex









Level 1

#### Penthouse



### Recreation

| Colleges                                                            |        |         |
|---------------------------------------------------------------------|--------|---------|
| Wagner College                                                      | 8 min  | 2.1 mi  |
| College of Staten Island, The City University of New York<br>(CUNY) | 13 min | 5.9 mi  |
| Brooklyn College                                                    | 20 min | 10.4 mi |
| Pace University                                                     | 29 min | 12.9 mi |
| New York University                                                 | 32 min | 13.5 mi |
| Schools                                                             |        |         |
| Public School 35 Th