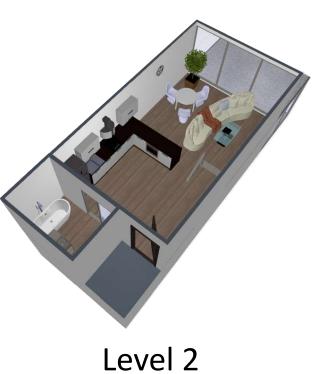

Newark Liberty International Airport, John F. Kennedy International Airport and LaGuardia Airport. There are parks, restaurants, shopping centers around 4 Wiman Place.

Each apartment has a dishwasher, washer & dryer, air conditioner.

A two level parking is provided for cars, separate bicycle parking, a gym, and a café on the territory.

4 Wiman Place includes 1 studio, 11 1BR, 8 2BR, 1 1BR duplex, 14 studio duplex and 35 parking spaces.

4 Wiman Place is an environmentally clean residential complex, which consists of no gas equipment and the use of solar panels.

4 Wiman Place is not only a building where you will reside, it is a life stile that leads to success.

### Location



# Floor Plans: Cellar





WIMAN PLACE







#### 1 Bedroom



### 2 Bedrooms



#### Studio duplex









Level 1

#### Penthouse



### Recreation

| Colleges                                                            |        |         |
|---------------------------------------------------------------------|--------|---------|
| Wagner College                                                      | 8 min  | 2.1 mi  |
| College of Staten Island, The City University of New York<br>(CUNY) | 13 min | 5.9 mi  |
| Brooklyn College                                                    | 20 min | 10.4 mi |
| Pace University                                                     | 29 min | 12.9 mi |
| New York University                                                 | 32 min | 13.5 mi |
| Schools                                                             |        |         |
| Public School 35 The Clov