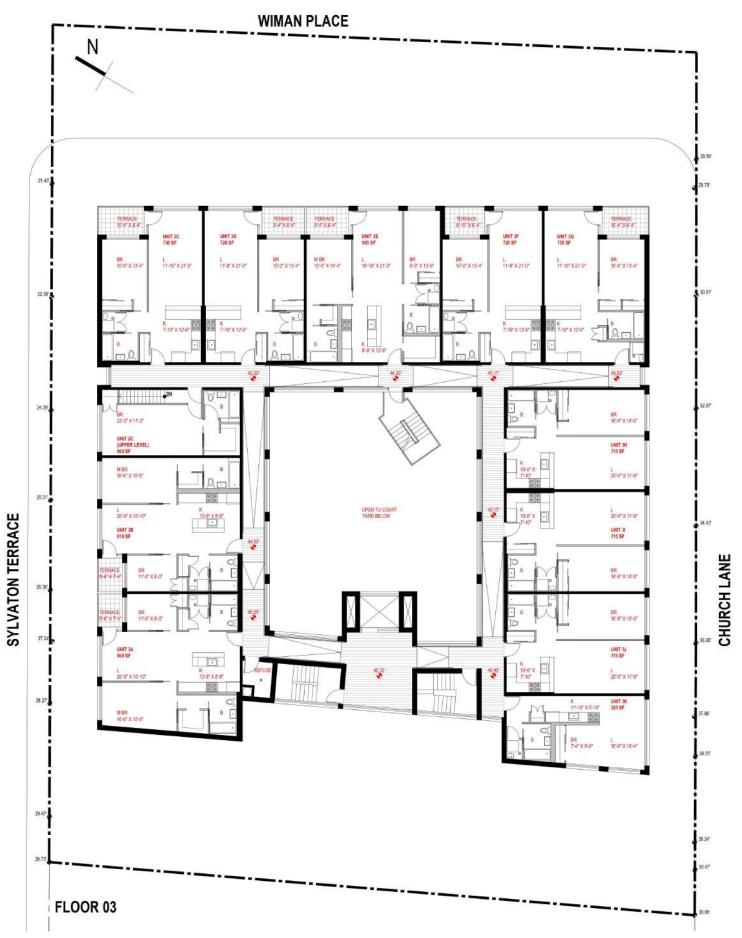

e due to its advantage: 30 minutes to the three largest airports - Newark Liberty International Airport, John F. Kennedy International Airport and LaGuardia Airport. There are parks, restaurants, shopping centers around 4 Wiman Place.

Each apartment has a dishwasher, washer & dryer, air conditioner.

A two level parking is provided for cars, separate bicycle parking, a gym, and a café on the territory.

4 Wiman Place includes 1 studio, 11 1BR, 8 2BR, 1 1BR duplex, 14 studio duplex and 35 parking spaces.

4 Wiman Place is an environmentally clean residential complex, which consists of no gas equipment and the use of solar panels.

4 Wiman Place is not only a building where you will reside, it is a life stile that leads to success.

### Location



# Floor Plans: Cellar





WIMAN PLACE







#### 1 Bedroom



### 2 Bedrooms



#### Studio duplex









Level 1

#### Penthouse



### Recreation

| Colleges                                                            |        |         |
|---------------------------------------------------------------------|--------|---------|
| Wagner College                                                      | 8 min  | 2.1 mi  |
| College of Staten Island, The City University of New York<br>(CUNY) | 13 min | 5.9 mi  |
| Brooklyn College                                                    | 20 min | 10.4 mi |
| Pace University                                                     | 29 min | 12.9 mi |
| New York University                                                 | 32 min | 13.5 mi |
| Schools