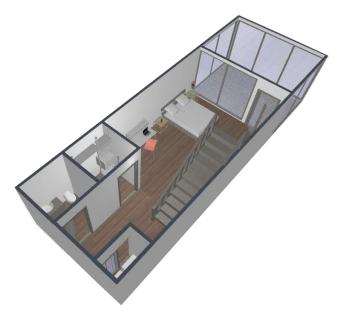

- Newark Liberty International Airport, John F. Kennedy International Airport and LaGuardia Airport. There are parks, restaurants, shopping centers around 4 Wiman Place.

Each apartment has a dishwasher, washer & dryer, air conditioner.

A two level parking is provided for cars, separate bicycle parking, a gym, and a café on the territory.

4 Wiman Place includes 1 studio, 11 1BR, 8 2BR, 1 1BR duplex, 14 studio duplex and 35 parking spaces.

4 Wiman Place is an environmentally clean residential complex, which consists of no gas equipment and the use of solar panels.

4 Wiman Place is not only a building where you will reside, it is a life stile that leads to success.

### Location



# Floor Plans: Cellar





WIMAN PLACE







#### 1 Bedroom



### 2 Bedrooms



#### Studio duplex









Level 1

#### Penthouse



### Recreation

| Colleges                                                            |        |         |
|---------------------------------------------------------------------|--------|---------|
| Wagner College                                                      | 8 min  | 2.1 mi  |
| College of Staten Island, The City University of New York<br>(CUNY) | 13 min | 5.9 mi  |
| Brooklyn College                                                    | 20 min | 10.4 mi |
| Pace University                                                     | 29 min | 12.9 mi |
| New York University                                                 | 32 min | 13.5 mi |
| Schools                                                             |        |         |
| Public School 35 The Cl