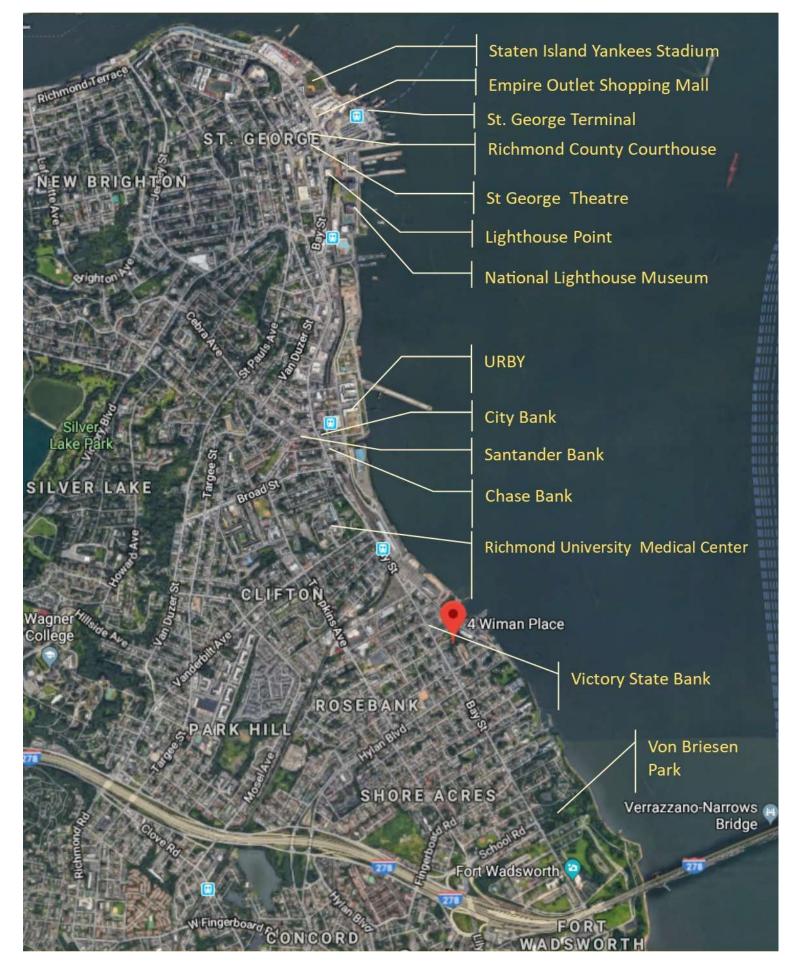

4 Wiman Place is a building for people who value their time and their comfort.

4 Wiman Place is located just around the corner from the legendary Staten Island Ferry, only 30 minutes to Manhattan. The journey time to Brooklyn is no more than 15 minutes across the Verrazzano Bridge.

4 Wiman Place is a convenient location that is very competitive due to its advantage: 30 minutes to the three largest airports - Newark Liberty International Airport, John F. Kennedy International Airport and LaGuardia Airport. There are parks, restaurants, shopping centers around 4 Wiman Place.

### Recreation

| Colleges                                                            |        |         |
|---------------------------------------------------------------------|--------|---------|
| Wagner College                                                      | 8 min  | 2.1 mi  |
| College of Staten Island, The City University of New York<br>(CUNY) | 13 min | 5.9 mi  |
| Brooklyn College                                                    | 20 min | 10.4 mi |
| Pace University                                                     | 29 min | 12.9 mi |
| New York University                                                 | 32 min | 13.5 mi |
| Schools                                                             |        |         |
| Public School 35 The Clove Valley School (10/10)                    | 9 min  | 2.4 mi  |
| Public School 29 Bardwell (8/10)                                    | 11 min | 3.3 mi  |
| Naples Street Elementary School (7/10)                              | 10 min | 2.2 mi  |
| Public School 13 M. L. Lindemeyer (8-10)                            | 3 min  | 0.4 mi  |
| Staten Island Technical High School (10/10)                         | 18 min | 5.0 mi  |
| Day Care                                                            |        | '       |
| Most Terrific Child Daycare                                         | 3 min  | 0.5 mi  |
| Rose Group Day Care                                                 | 5 min  | 0.9 mi  |
| Alisa Day Care Inc.                                                 | 4 min  | 0.7 mi  |
| Playtimekorner Daycare                                              | 7 min  | 1.5 mi  |
| 2morrows Leaders Child Care Inc.                                    | 8 min  | 1.9 mi  |
|                                                                     |        |         |
| Bridges                                                             |        |         |
| Verrazzano-Narrows Bridge                                           | 7 min  | 2.9 mi  |
| Bayonne Bridge                                                      | 18 min | 10.1 mi |
| Goethals Bridge                                                     | 16 min | 9.8 mi  |
| Public Transportation                                               |        |         |
| St George Ferry Terminal (to Manhattan)                             | 7 min  | 2.7 mi  |
| Clifton Station (Staten Island Railway)                             | 2 min  | 0.5 mi  |
| Bay St/Virginia – Bus stop                                          | 1 min  | 0.1 mi  |
| Airports                                                            |        |         |
| Newark Liberty International                                        | 35 min | 16.8 mi |
| La Guardia                                                          | 35 min | 21.1 mi |
| John F. Kennedy International                                       | 34 min | 23.7 mi |

### Recreation

| Shopping Centers                           |        |        |  |  |
|--------------------------------------------|--------|--------|--|--|
| The Shops of Bay Street                    | 1 min  | 0.2 mi |  |  |
| Empire Outlets                             | 12 min | 2.7 mi |  |  |
| Staten Island Mall                         | 18 min | 7.6 mi |  |  |
| Stop & Shop                                | 14 min | 6.0 mi |  |  |
| Parks and Recreation                       |        |        |  |  |
| Alice Austen Park                          | 2 min  | 0.4 mi |  |  |
| Von Briesen Park                           | 4 min  | 0.8 mi |  |  |
| Staten Island Museum                       | 8 min  | 2.5 mi |  |  |
| Silver Lake Park                           | 10 min | 3.2 mi |  |  |
| South Beach                                | 10 min | 3.3 mi |  |  |
| Restaurants                                |        |        |  |  |
| Maizal Restaurant & Tequila Bar            | 2 min  | 0.1 mi |  |  |
| Bin 5 (Italian restaurant )                | 2 min  | 0.3 mi |  |  |
| The Phunky Elephant (American restaurant ) | 11 min | 5.3 mi |  |  |
| Hook & Reel                                | 15 min | 4.6 mi |  |  |
| Barca                                      | 5 min  | 1.3 mi |  |  |
| Miyabi Asian Fusion                        | 13 min | 5.0 mi |  |  |